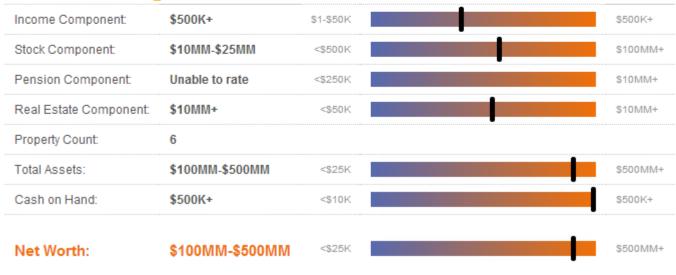

SUBMIT

**OWL Search Results Summary for:** 

Mark Cuban 5424 DELOACHE AVE Dallas ,TX 75220 Original Date of This Report: 10-23-2013 14:55:32

Age: 55 / Accredited Investor: YES ?

### Financial Report