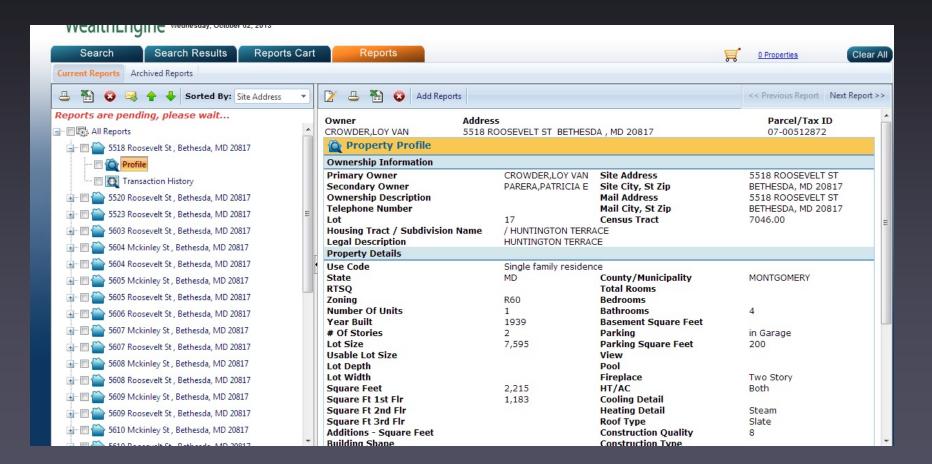

# WealthEngine

- 1. Online Wealth Lookups (OWL)
  - Financial profiles of individuals
  - You get 100 for free!
- 2. FindWealth Prospecting
  - "Prospect Generator"
  - Targeted Mailing Lists
- 3. Custom Prospect Lists
  - Special pricing
- 4. Full Subscription
  - Special pricing

# WealthEngine

The Challenge:

Find prospects by targeting a specific location and a desired radius around it.

| ١ | ٧٥    | аппилупи честезову,                                      | October 02, 2013              |                                           |                                           |                        |            |                                       |                    |                         |              |
|---|-------|----------------------------------------------------------|-------------------------------|-------------------------------------------|-------------------------------------------|------------------------|------------|---------------------------------------|--------------------|-------------------------|--------------|
|   | Se    | earch Search Resu                                        | ults Reports Cart             | Reports                                   |                                           |                        |            | 7                                     | 31 Propertie       | es 0 Clea               | r All        |
|   | elect | All Show Exact Matches S                                 | how Close Matches             | g Labels                                  |                                           |                        |            |                                       |                    |                         |              |
|   |       | Owners                                                   | Parcel Number/Property Tax ID | Site Address                              | Mail Address                              | Score                  |            | ld Faik                               |                    | Map                     | -            |
| П | 1     | BLINKHORN, PAUL G ETAL                                   | 07-00512724                   | 5523 Roosevelt St , Bethesda, MD 20817    | 6415 Wilson Ln , Bethesda, MD<br>20817    | 100                    |            | d( )                                  |                    | Se                      | Cor          |
| Б | 2     | MATERA, MICHEL PIERRE<br>LEONARD & SOLOLOVASAO<br>TINA N | 07-00512746                   | 5520 Roosevelt St , Bethesda, MD<br>20817 | 5520 Roosevelt St , Bethesda, MD<br>20817 | 100                    | <b>©</b> = | Folkstone Rd                          | Wee Rd S South     | George South            | ovent Or     |
|   | 3     | CROWDER,LOY VAN /<br>PARERA,PATRICIA E                   | 07-00512872                   | 5518 Roosevelt St , Bethesda, MD<br>20817 | 5518 Roosevelt St , Bethesda, MD<br>20817 | 100                    |            | Bradley Hills<br>Elementary<br>School | Madison St         | Wick St Orgetown Ro     | Linc         |
|   | 4     | BURKE,RITA M                                             | 07-00512894                   | 5618 Roosevelt St , Bethesda, MD 20817    | 5618 Roosevelt St , Bethesda, MD<br>20817 | 100                    |            | d Ave                                 | Hoover St          | Grant Stone Grant Stone |              |
|   | 5     | LACHMAN, GIDEON B /<br>GOODMAN, N R                      | 07-00513012                   | 5613 Roosevelt St , Bethesda, MD 20817    | 5613 Roosevelt St , Bethesda, MD<br>20817 | 100                    |            | Irvington Ave                         |                    |                         | Hall         |
|   | 6     | SANTORA, KENNETH E /<br>OCONNOR, BRIDGET ETAL            | 07-00513080                   | 5517 Roosevelt St , Bethesda, MD 20817    | 5517 Roosevelt St , Bethesda, MD 20817    | 100                    |            | Bradmoor Or Roosevelt                 | Glenwood Rd        | Greenwich<br>Park       | Hazelwood Dr |
|   | 7     | WILDE, JEFFREY D & SARI J                                | 07-00513091                   | 5419 Roosevelt St , Bethesda, MD 20817    | 5419 Roosevelt St , Bethesda, MD<br>20817 | 100                    |            |                                       | Northfield Rd      | Mooriand Mooriand       | 2000         |
|   | 8     | KATZ,PHILIP /<br>MORNINGSTAR,SARA                        | 07-00513238                   | 5508 Roosevelt St , Bethesda, MD 20817    | 5508 Roosevelt St , Bethesda, MD<br>20817 | 100                    |            | 11                                    | Han                | 5                       | Part Ly      |
| П | 9     | ENDERSBEE, ELEANOR A                                     | 07-00513342                   | 5509 Roosevelt St , Bethesda, MD<br>20817 | 5509 Roosevelt St , Bethesda, MD<br>20817 | 100                    |            | erdeen Rd                             | pdenu              | ambeth Rd<br>Harwood Rd | S Map        |
| П | 0     | HORN,ROBIN & T                                           | 07-00513353                   | 5521 Roosevelt St , Bethesda, MD<br>20817 | 5521 Roosevelt St , Bethesda, MD<br>20817 | 100                    |            | Radnor Rd                             | Aberdeen           | Overhill Stra           | Cu           |
| V |       | 1 2 3 N Properties                                       | s per page: 50 🔻              | EADT Describe Ch. Deblessels MAD          | Page 1 of 3, Prope                        | rties 1 - <sup>c</sup> | 50 of 107  | Coorle                                | 200 m 🚏            |                         | Custer R     |
|   |       | 1 2 3 7 7 Properties                                     | s per page. 30                |                                           | Fage 1 0/3, Flope                         |                        | 70 01 107  | 200                                   | 10 Map Data - Terr | ms of Use Report a map  | error        |
| P | RINT  | PAGE                                                     |                               |                                           |                                           |                        |            |                                       |                    | SUBMIT                  |              |