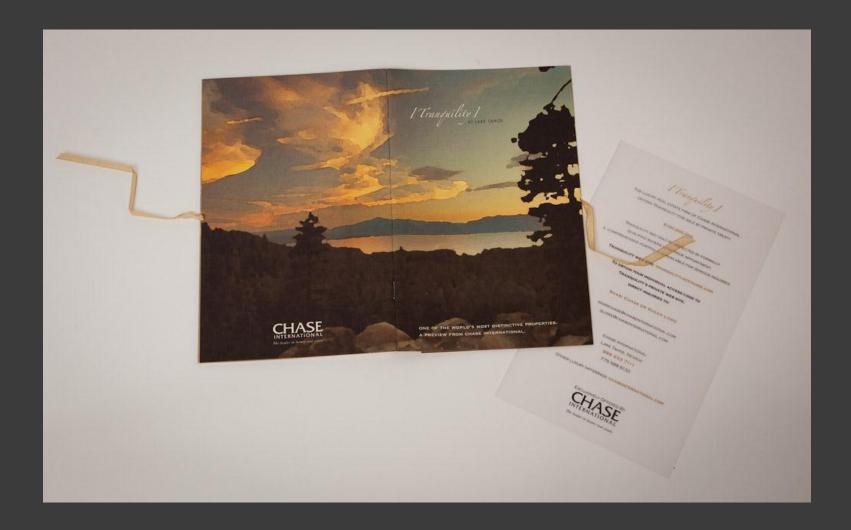

## Simple but nice flyer for "casual" inquiries

A 16 page brochure with haiku accompanying each image. Cover is an original watercolor of one of home's views printed on quality watercolor paper.

Front and back view of booklet brochure with vellum insert. Booklet is tied with a silk ribbon.

Inside the booklet – photos and poetry! Community lifestyle information as well.