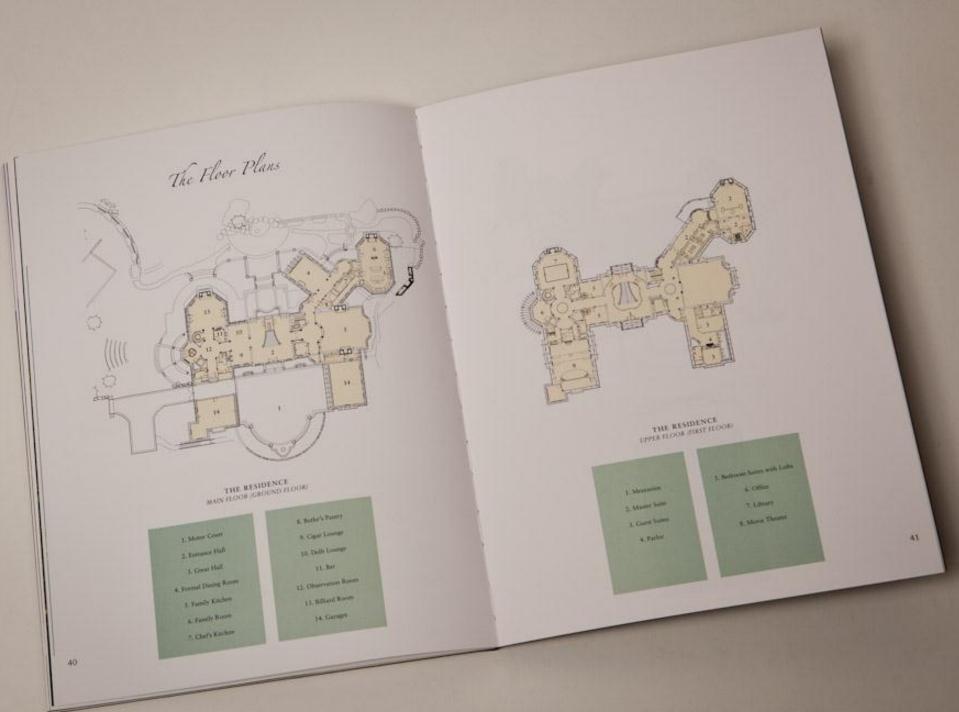

#### THE THEATER

The state-of-docum Movie Theater to exceeded decouple a labeler contenting a balance to statement work program read/out of the character the statementyle double revers. The Theaters provide content of a genera is placed reading langer docum provide horizons and drawk holders. The statement statement ingeal protocology and TFDS read overant provide in statement atoms experiment. Adjoining the Theater are a probably prove revers and halamone.

27

The Conservatory

The Conservation for lower state the end on endering the lower state in the end on endering the lower state in the endering of the Conservation and the endering in the endering of the Conservation and a state of the interview while the conservation and a strength in the endering of the Conservation and a strength in the endering of the Conservation and a strength in the endering of the Conservation and a strength in the endering of the Conservation and a strength in the endering of the Conservation and a strength in the endering of the Conservation and a strength in the endering of the Conservation and a strength in the endering of the Conservation and a strength in the endering of the Conservation and a strength in the endering of the Conservation and a strength in the endering of the Conservation and a strength in the interview of the Conservation and a strength in the interview of the interview of the Conservation and a strength in the interview of the interview of the Conservation and a strength in the interview of the interview of the Conservation and a strength in the interview of the interview of the Conservation and a strength interview of the interview of the Conservation and a strength interview of the interview of the Conservation and a strength interview of the interview of the Conservation and a strength interview of the interview of the Conservation and a strength interview of the interview of the Conservation and a strength interview of the interview of the Conservation and a strength interview of the interview of the Conservation and a strength interview of the interview of the Conservation and a strength interview of the interview of the Conservation and a strength interview of the interview of the Conservation and a strength interview of the interview of the Conservation and a strength interview of the interview of the Conservation and a strength interview of the interview of the Conservation and a strength interview of the interview of the Conservation and a strength interview of the conserva

## The Boat House Pavilion

The Basis House Parelies is seasond divertly in Luke Transpiller and an above the halo on concerner pillars. This consistential energy on a lakeside divid – particle has ensurement the weating and. Two fronting darks with transmonitory are in enter rate of the front House Parelian.

#### THE ARY STUDIO

Sended in a werror correct of the lake, this course space is foliof with abundant somethin light through tails windows and double Databy doars. The Art builds have a welcoming therphane, around, foring room with angle storage, and a full hartnesse.