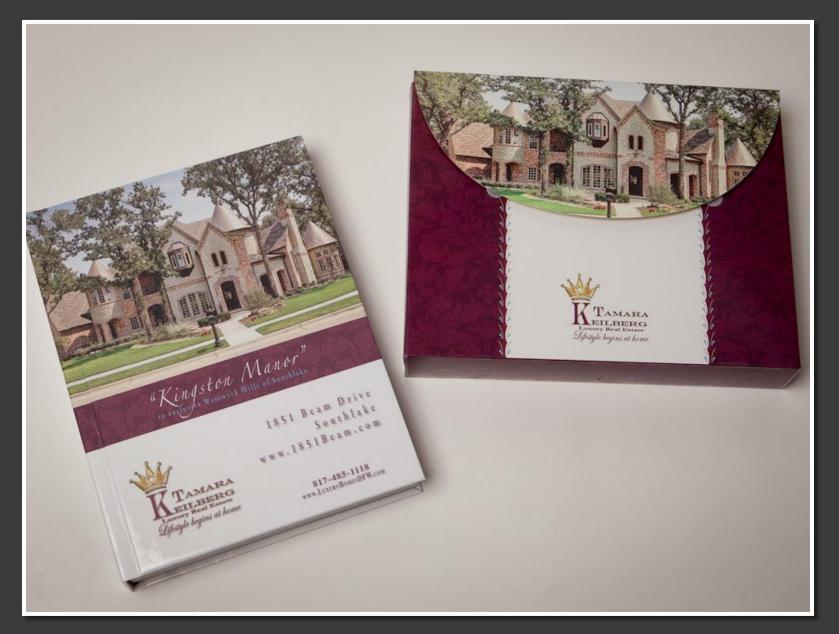

## Simple but nice flyer for "casual" inquiries

A 16 page brochure with haiku accompanying each image. Cover is an original watercolor of one of home's views printed on quality watercolor paper.

Front and back view of booklet brochure with vellum insert. Booklet is tied with a silk ribbon.

Inside the booklet – photos and poetry! Community lifestyle information as well.

## Subtle but elegant stationery with gold seals.

Book and DVD with more detailed information for qualified prospects.

Beautiful images. Well-written copy tells the "story"

26