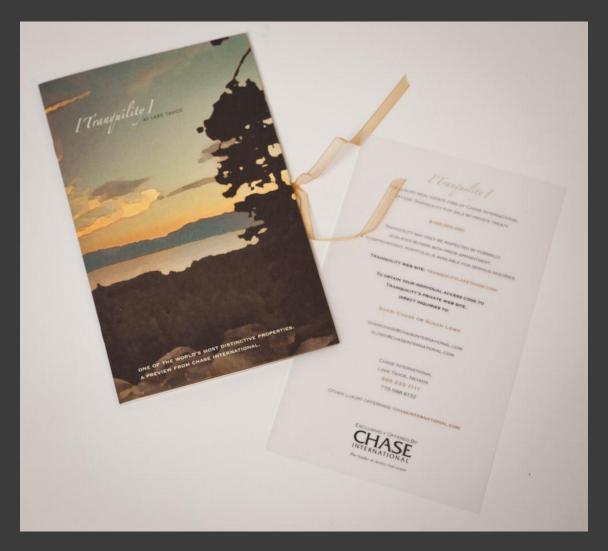

## Simple but nice flyer for "casual" inquiries

A 16 page brochure with haiku accompanying each image. Cover is an original watercolor of one of home's views printed on quality watercolor paper.

Front and back view of booklet brochure with vellum insert. Booklet is tied with a silk ribbon.

## Subtle but elegant stationery with gold seals.

Book and DVD with more detailed information for qualified prospects.

Beautiful images. Well-written copy tells the "story"

26