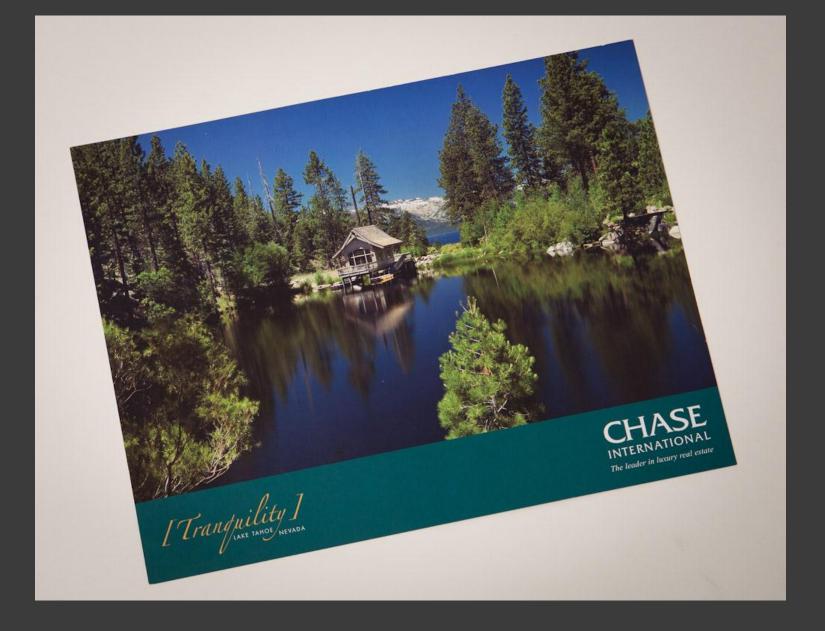

## Simple but nice flyer for "casual" inquiries

A 16 page brochure with haiku accompanying each image. Cover is an original watercolor of one of home's views printed on quality watercolor paper.

Front and back view of booklet brochure with vellum insert. Booklet is tied with a silk ribbon.